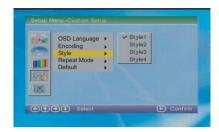

## Style

For user choose the favorite style .It including four style to choose .